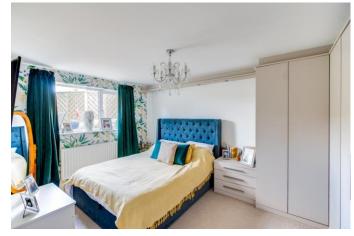

Inside, the layout comprises a sitting room/lobby, utility room, WC, lounge with Juliette balcony, and a kitchen/diner with integrated appliances and quartz worktops. Downstairs, there are four generously sized bedrooms, the master with fitted wardrobes and access to the ensuite shower room with a double walk-in shower. Completing this floor is under stairs storage and a family bathroom with a bath and separate walk-in double shower.

**Downstairs Hallway** 

**Master Bedroom** 12'10" x 10'3" (3.9m x 3.12m)

**Ensuite Shower Room** 4'3" x 10'3" (1.3m x 3.12m)

**Bedroom Two** 11'8" x 10'9" (3.56m x 3.28m)

**Bedroom Three** 9'5" x 11'6" (2.87m x 3.5m)