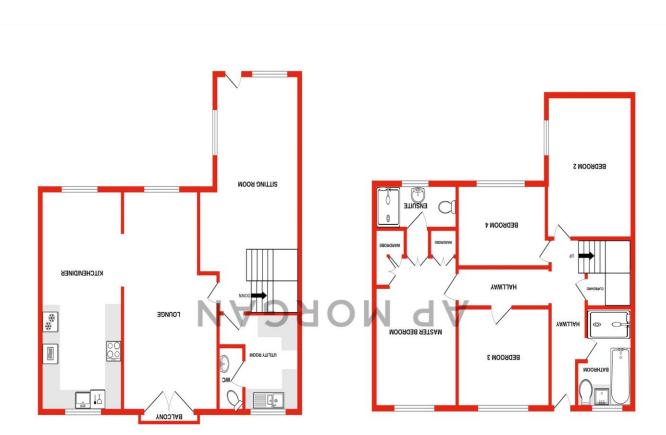

Inside, the layout comprises a sitting room/lobby, utility room, WC, lounge with Juliette balcony, and a kitchen/diner with integrated appliances and quartz worktops. Downstairs, there are four generously sized bedrooms, the master with fitted wardrobes and access to the ensuite shower room with a double walk-in shower. Completing this floor is under stairs storage and a family bathroom with a bath and separate walk-in double shower.

### **Details:**

**Sitting Room** 22'2" (6.76) x 11'2" (3.4) (both max)

**Utility Room** 9'6" x 10' (max) (2.9m x 3.05m (max))

WC

**Lounge** 21'4" x 11'6" (max) (6.5m x 3.5m (max))

**Kitchen/ Diner** 19'6" x 10'1" (5.94m x 3.07m)

**Downstairs Hallway** 

**Master Bedroom** 12'10" x 10'3" (3.9m x 3.12m)

**Ensuite Shower Room** 4'3" x 10'3" (1.3m x 3.12m)

**Bedroom Two** 11'8" x 10'9" (3.56m x 3.28m)

**Bedroom Three** 9'5" x 11'6" (2.87m x 3.5m)

**Bedroom Four** 7'10" x 10'10" (2.4m x 3.3m)

**Bathroom** 9'6" x 6'10" (2.9m x 2.08m)

**Council Tax Band:** C (tbc by solicitors). **Tenure:** Freehold (tbc by solicitors).

For more information or to arrange a viewing, please call us on 01384 319 400.