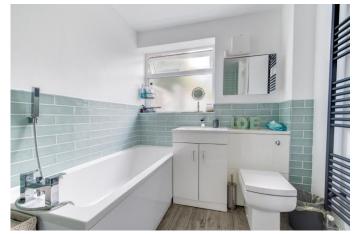

Inside, the layout comprises a sitting room/lobby, utility room, WC, lounge with Juliette balcony, and a kitchen/diner with integrated appliances and quartz worktops. Downstairs, there are four generously sized bedrooms, the master with fitted wardrobes and access to the ensuite shower room with a double walk-in shower. Completing this floor is under stairs storage and a family bathroom with a bath and separate walk-in double shower.