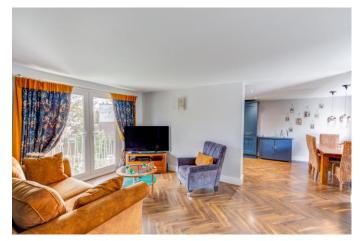

Inside, the layout comprises a sitting room/lobby, utility room, WC, lounge with Juliette balcony, and a kitchen/diner with integrated appliances and quartz worktops. Downstairs, there are four generously sized bedrooms, the master with fitted wardrobes and access to the ensuite shower room with a double walk-in shower. Completing this floor is under stairs storage and a family bathroom with a bath and separate walk-in double shower.

### **Details:**

**Sitting Room** 22'2" (6.76) x 11'2" (3.4) (both max)

**Utility Room** 9'6" x 10' (max) (2.9m x 3.05m (max))

WC

**Lounge** 21'4" x 11'6" (max) (6.5m x 3.5m (max))

**Kitchen/ Diner** 19'6" x 10'1" (5.94m x 3.07m)