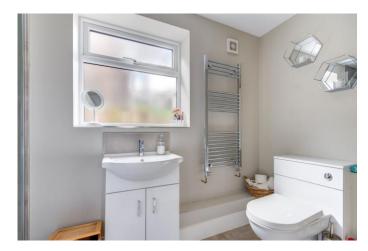

Inside, the layout comprises a sitting room/lobby, utility room, WC, lounge with Juliette balcony, and a kitchen/diner with integrated appliances and quartz worktops. Downstairs, there are four generously sized bedrooms, the master with fitted wardrobes and access to the ensuite shower room with a double walk-in shower. Completing this floor is under stairs storage and a family bathroom with a bath and separate walk-in double shower.