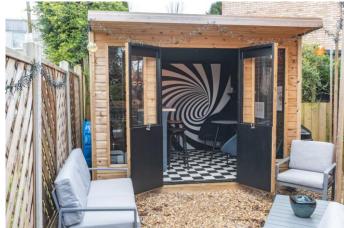

To the front of the property is a driveway with parking for multiple vehicles, while the rear boasts a spacious landscaped low-maintenance garden with an outdoor bar/summerhouse. Additionally, there is access to the road with a dropped curb for further parking options.