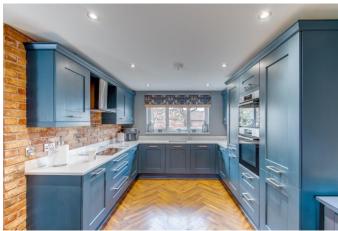

Inside, the layout comprises a sitting room/lobby, utility room, WC, lounge with Juliette balcony, and a kitchen/diner with integrated appliances and quartz worktops. Downstairs, there are four generously sized bedrooms, the master with fitted wardrobes and access to the ensuite shower room with a double walk-in shower. Completing this floor is under stairs storage and a family bathroom with a bath and separate walk-in double shower.

### **Details:**

**Sitting Room** 22'2" (6.76) x 11'2" (3.4) (both max)

**Utility Room** 9'6" x 10' (max) (2.9m x 3.05m (max))

WC

**Lounge** 21'4" x 11'6" (max) (6.5m x 3.5m (max))

**Kitchen/ Diner** 19'6" x 10'1" (5.94m x 3.07m)