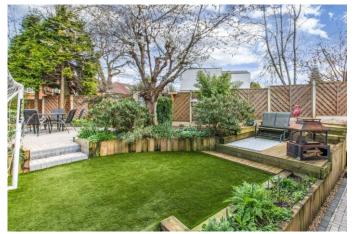

To the front of the property is a driveway with parking for multiple vehicles, while the rear boasts a spacious landscaped low-maintenance garden with an outdoor bar/summerhouse. Additionally, there is access to the road with a dropped curb for further parking options.