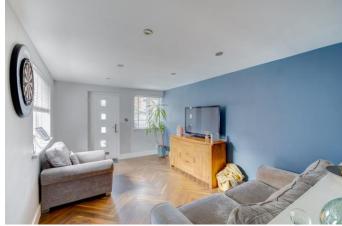

Inside, the layout comprises a sitting room/lobby, utility room, WC, lounge with Juliette balcony, and a kitchen/diner with integrated appliances and quartz worktops. Downstairs, there are four generously sized bedrooms, the master with fitted wardrobes and access to the ensuite shower room with a double walk-in shower. Completing this floor is under stairs storage and a family bathroom with a bath and separate walk-in double shower.

### **Details:**

**Sitting Room** 22'2" (6.76) x 11'2" (3.4) (both max)

**Utility Room** 9'6" x 10' (max) (2.9m x 3.05m (max))

WC

**Lounge** 21'4" x 11'6" (max) (6.5m x 3.5m (max))

**Kitchen/ Diner** 19'6" x 10'1" (5.94m x 3.07m)