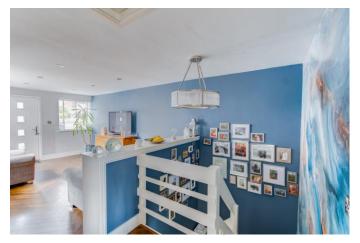

Inside, the layout comprises a sitting room/lobby, utility room, WC, lounge with Juliette balcony, and a kitchen/diner with integrated appliances and quartz worktops. Downstairs, there are four generously sized bedrooms, the master with fitted wardrobes and access to the ensuite shower room with a double walk-in shower. Completing this floor is under stairs storage and a family bathroom with a bath and separate walk-in double shower.